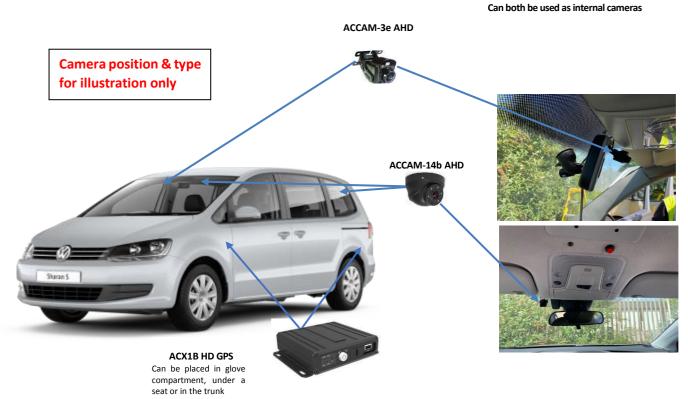

## Taxis & PHVs – Economical CCTV Systems

From £285 only (ex VAT) for a two camera-system

Note: ACCAM-14b AHD & ACCAM-3e AHD

## Starter System - Equipment List (256GB SD card included):

- 1. One 4 channel HD high performance SD card Digital Video Recorder (ACM1B-HD GPS)
- 2. One industrial grade 256GB SD Card
- 3. Two or three internal dome (ACCAM-14e AHD) or bullet camera (ACCAM-3e AHD) with IR for driver & passengers

| Vehicle<br>Type | Main Options Others available on request | Description – Economical SD Card CCTV System All key system components included as well as software | Price** ex VAT |
|-----------------|------------------------------------------|-----------------------------------------------------------------------------------------------------|----------------|
| Saloon Cars     | Starter 2 cam System                     | One ACM1B MDVR, 1 Driver Facing + 1 internal camera, no audio                                       | £285           |
| MPVs & Minibus  | Starter 3 cam<br>System                  | One ACM1B MDVR, 1 x Driver Facing + 2 internal cameras, no audio                                    | £315           |